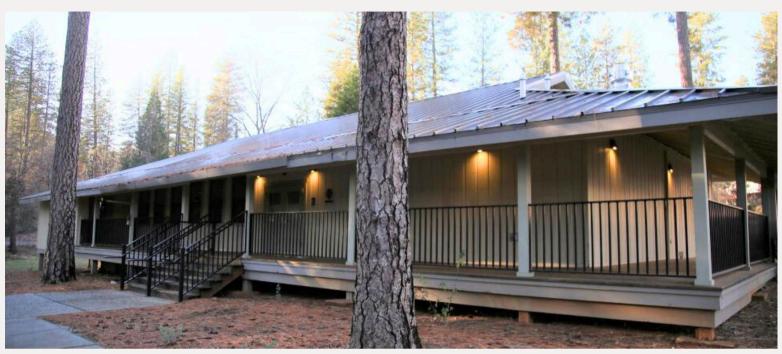

# L.O.V.E. BUILDING

The LOVE Building is a 2400 sq ft wheelchair accessible banquet facility.