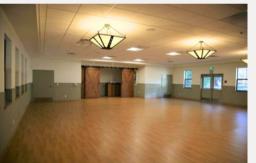

# L.O.V.E. BUILDING

The LOVE Building is a 2400 sq ft wheelchair accessible banquet facility.

# **Seating Capacity:**

- Tables and Chairs: 146
- Chairs Only: 314
- Standing Only: 439 •