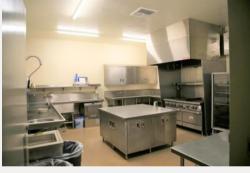

# **Rental includes:**

- Full Kitchen
  - Refrigerator & freezer
  - Commercial stove, oven, grill, & food warmer
  - 3 compartment sink & dishwasher
  - Sorry, no pots, pans, or dishes
- Wood portable bar
- Restrooms
- Tables & Chairs 17 tables (15)-5' round; (2) 6' • rectangular and 110 plastic folding chairs.
- Speakers integrated into the ceiling and throughout main hall
- Wireless microphones •
- Bluetooth or cable connection for music
- Wifi